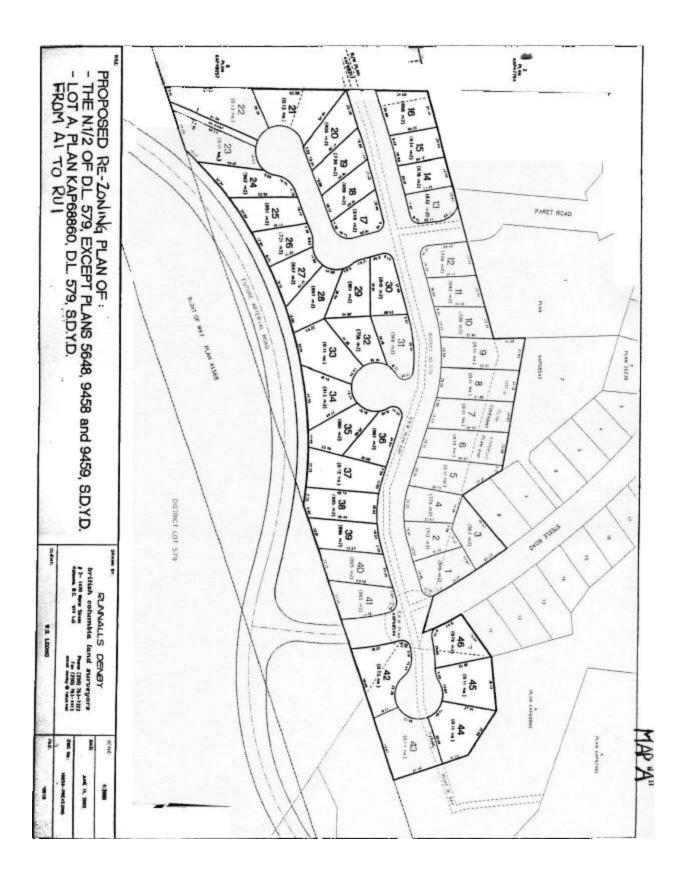

## Z02-1027 – 1228 Paret Road, 889 and 904 Steele Road RR2 – Rural Residential 2 and A1 – Agriculture 1 Zone to RU1 – Large Lot Housing Zone

A bylaw to amend the "City of Kelowna Zoning Bylaw No. 8000".

The Municipal Council of the City of Kelowna, in open meeting assembled, enacts as follows:

- THAT City of Kelowna Zoning Bylaw No. 8000 be amended by changing the zoning classification of part of Lot A, DL 579, SDYD, Plan KAP68860; part of the N ½ of DL 579, SDYD except Plans 5648, 9458 and 9459; and Lots 9 & 10, DL 579, SDYD, Plan KAP68542 located on Paret/Steele Roads, Kelowna, B.C., from the A1 Agriculture 1 zone and the RR2 Rural Residential 2 zone to the RU1 Large Lot Housing zone as shown on Map "A" attached.
- 2. This bylaw shall come into full force and effect and is binding on all persons as and from the date of adoption.